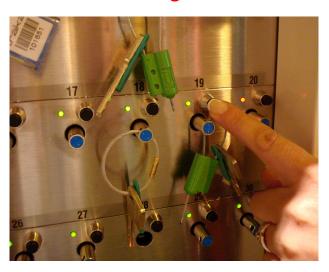

The iFobs can actually lock into place, so not only does Traka control who has access to the cabinet but also which specific key a user is allowed to take.

Access to Traka is by PIN, card or biometrics and we can even offer you compatibility with existing access cards.