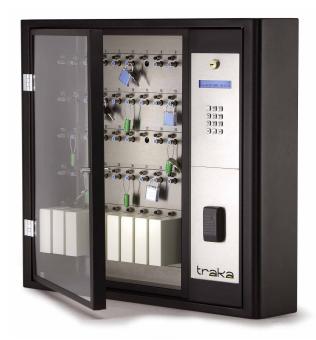

## AUTOMATED KEY CONTROL WITH ACCOUNTABILITY

How do you look after them? Do you know whose using them?

Traka electronic key management systems provide the perfect solution. Simply attach your keys to the Traka iFobs using our special security seals and return them to the Traka cabinet. From now on Traka will ensure that only authorized staff are allowed the keys and that every key taken will be recorded automatically showing user name, date and time.

The iFobs can actually lock into place, so not only does Traka control who has access to the cabinet but also which specific key a user is allowed to take.

Access to Traka is by PIN, card or biometrics and we can even offer you compatibility with existing access cards.